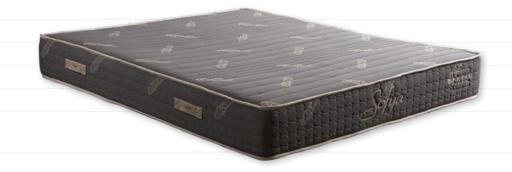

## Sofya Mattress is the choice of those who like hard mattresses with support sponges used in it and spine friendly Bonel Spring system...

## SOFYA

It will prepare you for a comfortable sleep thanks to the soft textured and breathable wowen fabric used in the upper and lower quilting.

Sofya mattress designed for your waking up in a vigorous way without feeling any pain will ease your life with its advantage of double sided use.