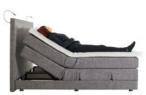

.com

LPACK

ROL

í

## **STORAGE BEDS & HEADBOARDS**





## **STORAGE BEDS & HEADBOARDS**



# **STORAGE BED & HEADBOARD**



- Easy-to-open shock absorber system with safety lock
- Long-lasting fabric or leather upholstery
- MDFlam interior coating
- Easy to grasp handles
- Stainless oven painted and durable profile construction
- High feet that facilitate cleaning under the storage bed
- Bed base switches that provide synchronized opening of the storage bed covers
- Specially designed chest section with undivided large interior
- Chest depth of 25 cm



## DRESSER



## **BEDSIDE TABLE**



## BENCH



\* Dressers, Bedside Tables and Benches can be used for all models. They are produced in color suitable for the bed model.

### HARD BOX









## BOX SPRING CONTROLLED & MOTORIZED

















### **BOX SPRING**









### BOX SPRING WITH CHEST











### "It is an **EFTAL**<sup>®</sup> foundation." Hamzabey OSB Mh. 4. Cd. No:11 İç Kapı No:1 İnegöl / BURSA / TÜRKİYE +90 532 617 42 46 info@inmobed.com www.inmobed.com inmobed@hotmail.com ©inmobed