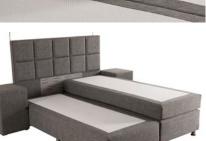

## **STORAGE BEDS & HEADBOARDS**

# **STORAGE BED & HEADBOARD**

- Easy-to-open shock absorber system with safety lock
- Long-lasting fabric or leather upholstery
- MDFlam interior coating
- Easy to grasp handles
- Stainless oven painted and durable profile construction
- High feet that facilitate cleaning under the storage bed
- Bed base switches that provide synchronized opening of the storage bed covers
- Specially designed chest section with undivided large interior
- Chest depth of 25 cm