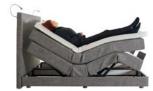

K

ROL

í

## **STORAGE BEDS & HEADBOARDS**





## **STORAGE BEDS & HEADBOARDS**



# **STORAGE BED & HEADBOARD**



- Easy-to-open shock absorber system with safety lock
- Long-lasting fabric or leather upholstery
- MDFlam interior coating
- Easy to grasp handles
- Stainless oven painted and durable profile construction
- High feet that facilitate cleaning under the storage bed
- Bed base switches that provide synchronized opening of the storage bed covers
- Specially designed chest section with undivided large interior
- Chest depth of 25 cm



## DRESSER



## **BEDSIDE TABLE**



## BENCH



\* Dressers, Bedside Tables and Benches can be used for all models. They are produced in color suitable for the bed model.

### HARD BOX









## BOX SPRING CONTROLLED & MOTORIZED

















### **BOX SPRING**









### BOX SPRING WITH CHEST











### "It is an **EFTAL**<sup>®</sup> foundation." Hamzabey OSB Mh. 4. Cd. No:11 İç Kapı No:1 İnegöl / BURSA / TÜRKİYE +90 532 617 42 46 info@inmobed.com www.inmobed.com inmobed@hotmail.com ©inmobed