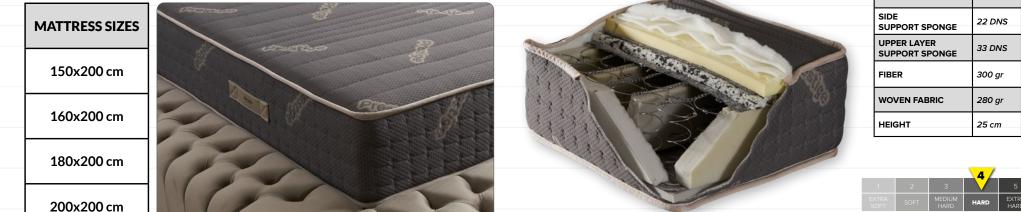

### Raise your standards with 34 cm mattress height of Silver.

You will rest up from the exhaustion of the day and wake up to an energetic morning thanks to the rich filling materials, pocket spring and woven fabric we use in its production.

### Extra Height

Feel yourself above the clouds thanks to this bed specially designed with its height of 34 cm. Thanks to its authentic filling materials used in it, enjoy sleeping high up for years.

|   |   | 100 |   |   |  |
|---|---|-----|---|---|--|
| - |   |     |   |   |  |
| - | 1 |     | 1 | 1 |  |
| - |   |     | - | ~ |  |
|   |   |     |   |   |  |

### Pocket Spring System

The springs produced in our factory are combined in appropriate sizes by being packed one by one and individual packaging ensures sound insulation between the springs and allows them to move independently from each other. Thanks to the springs that move independently, every point of the spine is fully supported and effect of the spouses' movements on each other during sleep is minimized.

### Visco Sponge Layer

Visco sponge, which has an open-cell structure where air can move freely, takes your body shape and maximizes sleep comfort. The sponge that has a dense and elastic structure changes form according to the pressure applied on it. It is soft when you lie on it, but when you get up; it takes its old solid form again.

| POCKET SPRING          |        |
|------------------------|--------|
| SIDE<br>SUPPORT SPONGE | 28 DNS |
| VISCO SPONGE           | 50 DNS |
| FIBER                  | 300 gr |
| WOVEN FABRIC           | 320 gr |
| HEIGHT                 | 34 cm  |