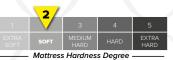

|               |      |                |      | 5/            |
|---------------|------|----------------|------|---------------|
|               |      |                | 4    |               |
| EXTRA<br>SOFT | SOFT | MEDIUM<br>HARD | HARD | EXTRA<br>HARD |

— Mattress Hardness Degree —