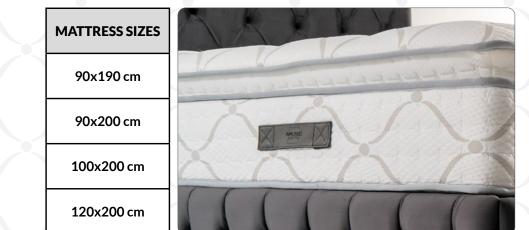

### Raise your standards with 34 cm mattress height of Silver.

You will rest up from the exhaustion of the day and wake up to an energetic morning thanks to the rich filling materials, pocket spring and woven fabric we use in its production.

#### Extra Height

Feel yourself above the clouds thanks to this bed specially designed with its height of 34 cm. Thanks to its authentic filling materials used in it, enjoy sleeping high up for years.

SILVER WITH THICK PAD

A mattress that both appeals to your eye and supports your health is possible.

While pocket spring system and woven fabric used in Relax mattress contribute to your sleep health, all you have to do is to enjoy feeling privileged with its design.