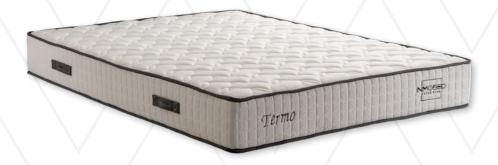

### 

Choose Termo mattress desined with pocket spring and support sponge layer in order to wake up to the new day in a renewed way.

## **TERMO**