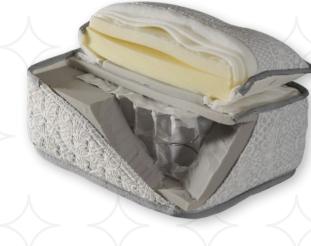

### Raise your standards with 34 cm mattress height of Silver.

You will rest up from the exhaustion of the day and wake up to an energetic morning thanks to the rich filling materials, pocket spring and woven fabric we use in its production.

#### Extra Height

Feel yourself above the clouds thanks to this bed specially designed with its height of 34 cm. Thanks to its authentic filling materials used in it, enjoy sleeping high up for years.

### Pocket Spring System

The springs produced in our factory are combined in appropriate sizes by being packed one by one and individual packaging ensures sound insulation between the springs and allows them to move independently from each other. Thanks to the springs that move independently, every point of the spine is fully supported and effect of the spouses' movements on each other during sleep is minimized.

Silver mattress that supports the body thanks to its comfort-enhancing sponge pad and that reduces the pressure offers an excellent alternative for the ones who look for a both durable and healthy mattress.

#### Visco Sponge Layer

Visco sponge, which has an open-cell structure where air can move freely, takes your body shape and maximizes sleep comfort. The sponge that has a dense and elastic structure changes form according to the pressure applied on it. It is soft when you lie on it, but when you get up; it takes its old solid form again.

| POCKET SPRING          |        |
|------------------------|--------|
| SIDE<br>SUPPORT SPONGE | 28 DNS |
| VISCO SPONGE           | 50 DNS |
| FIBER                  | 300 gr |
| WOVEN FABRIC           | 320 gr |
| HEIGHT                 | 34 cm  |