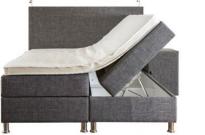

SILVER WITH THIN PAD

CHESTER-2 STORAGE BED & HEADBOARD (25 cm)

# **STORAGE BED & HEADBOARD**

- Easy-to-open shock absorber system with safety lock
- Long-lasting fabric or leather upholstery
- MDFlam interior coating
- Easy to grasp handles
- Stainless oven painted and durable profile construction
- High feet that facilitate cleaning under the storage bed
- Bed base switches that provide synchronized opening of the storage bed covers
- Specially designed chest section with undivided large interior
- Chest depth of 25 cm