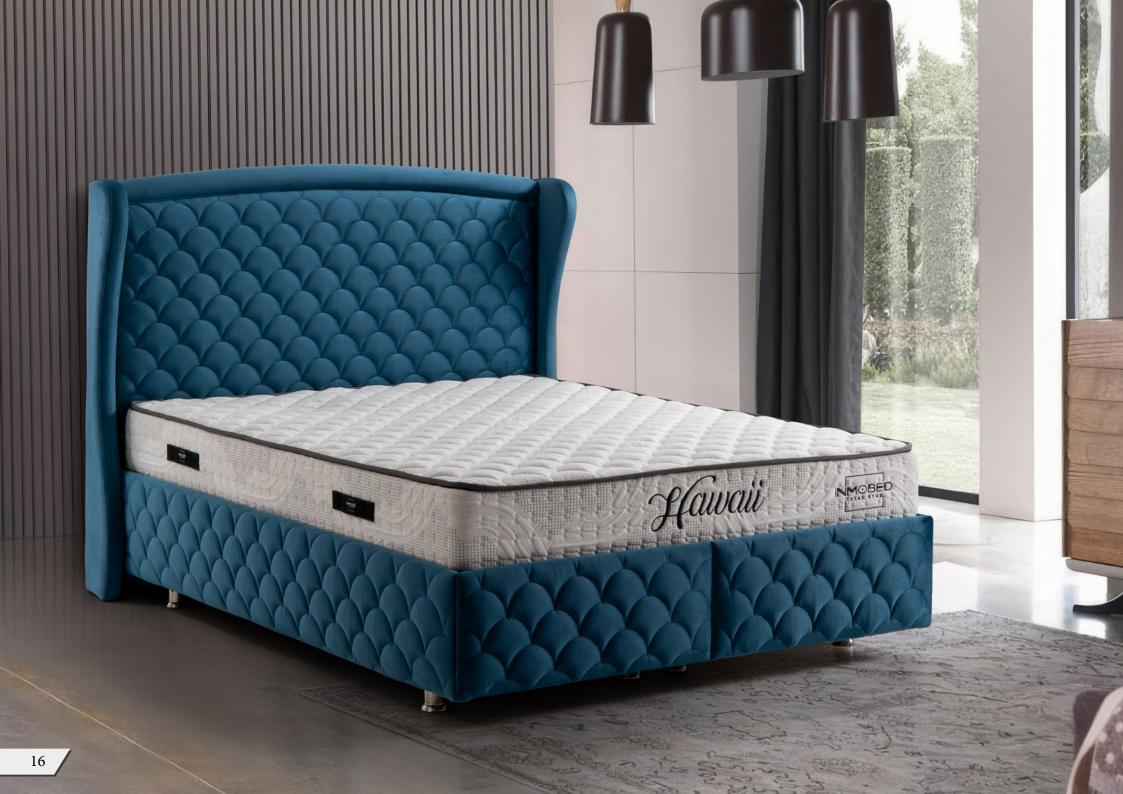

# Refresh throughout the night thanks to the comfortable, healthy and strong structure of the Hawaii mattress.

Quality sleep is one of the cornerstones of a healthy life. A quality mattress is essential for a quality sleep. We have created a quality and long-lasting mattress for you with the materials used in the Hawaii mattress.

### Double-sided Usage

Extend the life of the product by using both sides of your mattress with peace in mind. Enjoy the comfort of a double-sided bed.

### **Pocket Spring System**

The springs produced in our factory are combined in appropriate sizes by being packed one by one and individual packaging ensures sound insulation between the springs and allows them to move independently from each other. Thanks to the springs that move independently, every point of the spine is fully supported and effect of the spouses' movements on each other during sleep is minimized.

Hawaii

Hawaii mattress that will accompany your sleep for many years thanks to its double sided use, offers you a sleeping experience you will never give up thanks to its Pocket spring system and sponge layers that support it.

### Thick Fiber Layer

Mattress quilting produced with high-weight silicone fiber and filled sponge offers an eyeful look and comfort.

| POCKET SPRING                 |        |
|-------------------------------|--------|
| SIDE<br>SUPPORT SPONGE        | 28 DNS |
| UPPER LAYER<br>SUPPORT SPONGE | 33 DNS |
| LOWER LAYER<br>SUPPORT SPONGE | 33 DNS |
| FIBER                         | 300 gr |
| WOVEN FABRIC                  | 280 gr |
| HEIGHT                        | 25 cm  |
| 2                             |        |