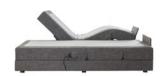

om

LPACK

ROL

í

## **STORAGE BEDS & HEADBOARDS**





## **STORAGE BEDS & HEADBOARDS**



# **STORAGE BED & HEADBOARD**



- Easy-to-open shock absorber system with safety lock
- Long-lasting fabric or leather upholstery
- MDFlam interior coating
- Easy to grasp handles
- Stainless oven painted and durable profile construction
- High feet that facilitate cleaning under the storage bed
- Bed base switches that provide synchronized opening of the storage bed covers
- Specially designed chest section with undivided large interior
- Chest depth of 25 cm



## DRESSER



## **BEDSIDE TABLE**



## BENCH



\* Dressers, Bedside Tables and Benches can be used for all models. They are produced in color suitable for the bed model.

### HARD BOX









## BOX SPRING CONTROLLED & MOTORIZED

















### **BOX SPRING**









### BOX SPRING WITH CHEST











### "It is an **EFTAL**<sup>®</sup> foundation." Hamzabey OSB Mh. 4. Cd. No:11 İç Kapı No:1 İnegöl / BURSA / TÜRKİYE +90 532 617 42 46 info@inmobed.com www.inmobed.com inmobed@hotmail.com ©inmobed