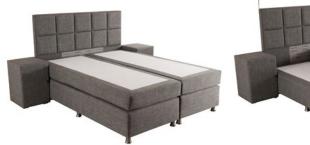

## **STORAGE BEDS & HEADBOARDS**

# **STORAGE BED & HEADBOARD**

- Easy-to-open shock absorber system with safety lock
- Long-lasting fabric or leather upholstery
- MDFlam interior coating
- Easy to grasp handles
- Stainless oven painted and durable profile construction
- High feet that facilitate cleaning under the storage bed
- Bed base switches that provide synchronized opening of the storage bed covers
- Specially designed chest section with undivided large interior
- Chest depth of 25 cm