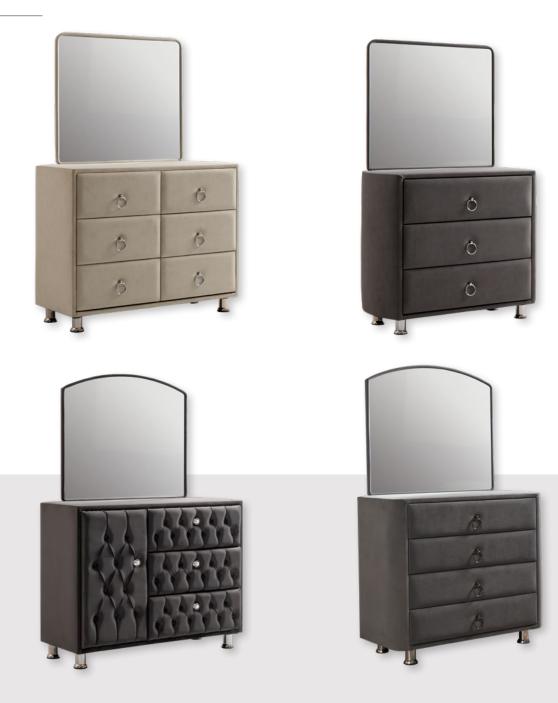

| 28 DNS |
| UPPER LAYER<br>SUPPORT SPONGE | 33 DNS |
| FIBER                         | 300 gr |
| WOVEN FABRIC                  | 280 gr |
| HEIGHT                        | 27 cm  |

VITAL









MAKINE

1 al

www.inmobed.com

LPACK

ROL

í

## **STORAGE BEDS & HEADBOARDS**





## **STORAGE BEDS & HEADBOARDS**



# **STORAGE BED & HEADBOARD**



- Easy-to-open shock absorber system with safety lock
- Long-lasting fabric or leather upholstery
- MDFlam interior coating
- Easy to grasp handles
- Stainless oven painted and durable profile construction
- High feet that facilitate cleaning under the storage bed
- Bed base switches that provide synchronized opening of the storage bed covers
- Specially designed chest section with undivided large interior
- Chest depth of 25 cm



## DRESSER



## **BEDSIDE TABLE**



## BENCH



\* Dressers, Bedside Tables and Benches can be used for all models. They are produced in color suitable for the bed model.

### HARD BOX









## BOX SPRING CONTROLLED & MOTORIZED

















### **BOX SPRING**









### BOX SPRING WITH CHEST











### "It is an **EFTAL**<sup>®</sup> foundation." Hamzabey OSB Mh. 4. Cd. No:11 İç Kapı No:1 İnegöl / BURSA / TÜRKİYE +90 532 617 42 46 info@inmobed.com www.inmobed.com inmobed@hotmail.com ©inmobed