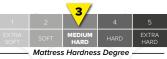

A mattress that is in eternal harmony with your spine will be the answer to the quality sleep you are looking for.

GOLD WITH PAD

Gold mattress supported by 33 DNS sponge and thick fiber layers of pocket spring system provides you a surface of medium hard and improves your sleep quality supporting your spine.