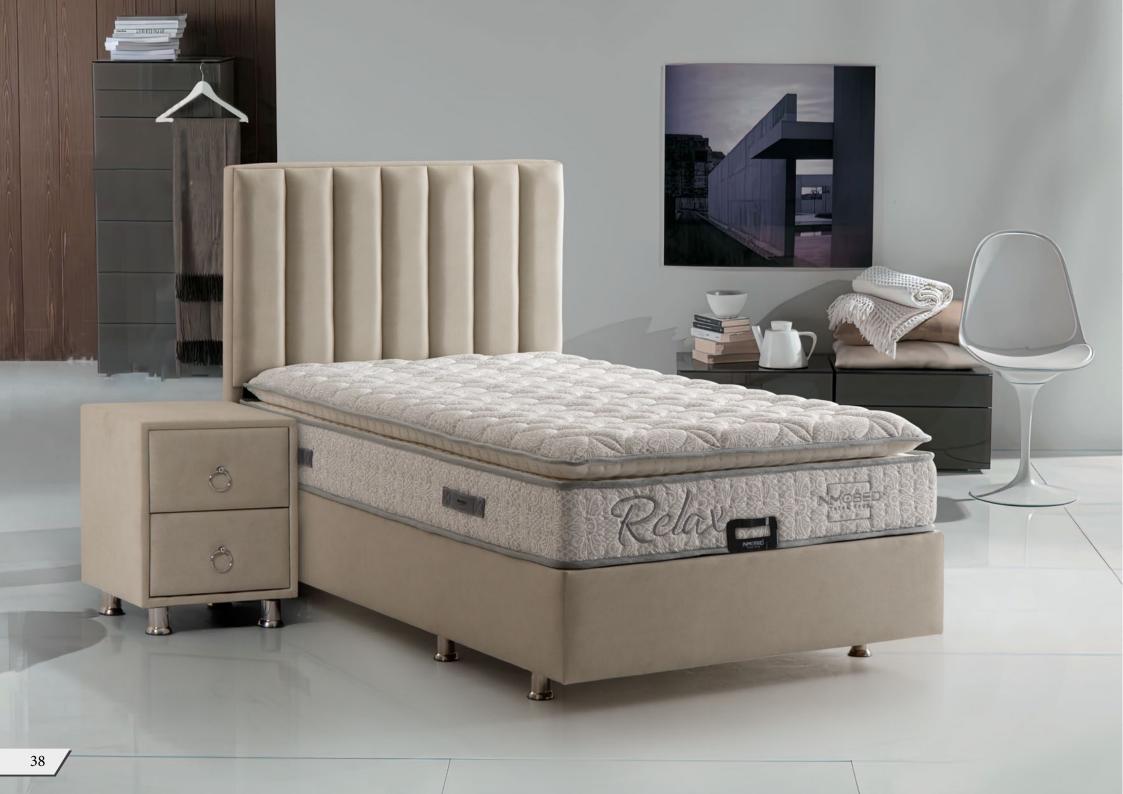

SILVER WITH THICK PAD

A mattress that both appeals to your eye and supports your health is possible.

While pocket spring system and woven fabric used in Relax mattress contribute to your sleep health, all you have to do is to enjoy feeling privileged with its design.

While the pocket spring system used in it offers a sleep away from back, waist and neck aches; the advantage of long-term use awaits you thanks to the woven fabric used.

RELAX

WITH PAD

Imagine it, make it real, Vital adapts to every sleeping habit...

While pocket spring system and woven fabric used in Vital mattress contribute to your sleep health, all you have to do is to enjoy feeling privileged with its design.