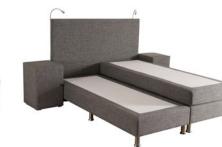

## **STORAGE BEDS & HEADBOARDS**

# **STORAGE BED & HEADBOARD**

- Easy-to-open shock absorber system with safety lock
- Long-lasting fabric or leather upholstery
- MDFlam interior coating
- Easy to grasp handles
- Stainless oven painted and durable profile construction
- High feet that facilitate cleaning under the storage bed
- Bed base switches that provide synchronized opening of the storage bed covers
- Specially designed chest section with undivided large interior
- Chest depth of 25 cm