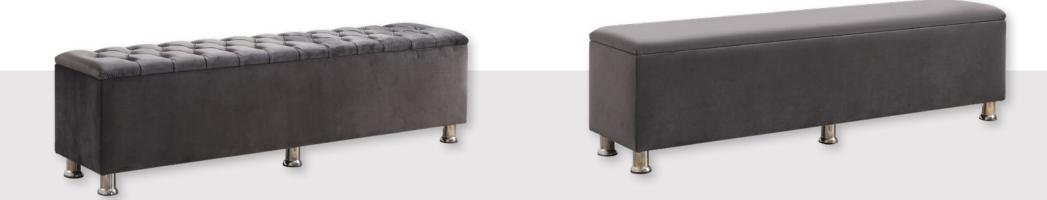

## BENCH

\* Dressers, Bedside Tables and Benches can be used for all models. They are produced in color suitable for the bed model.