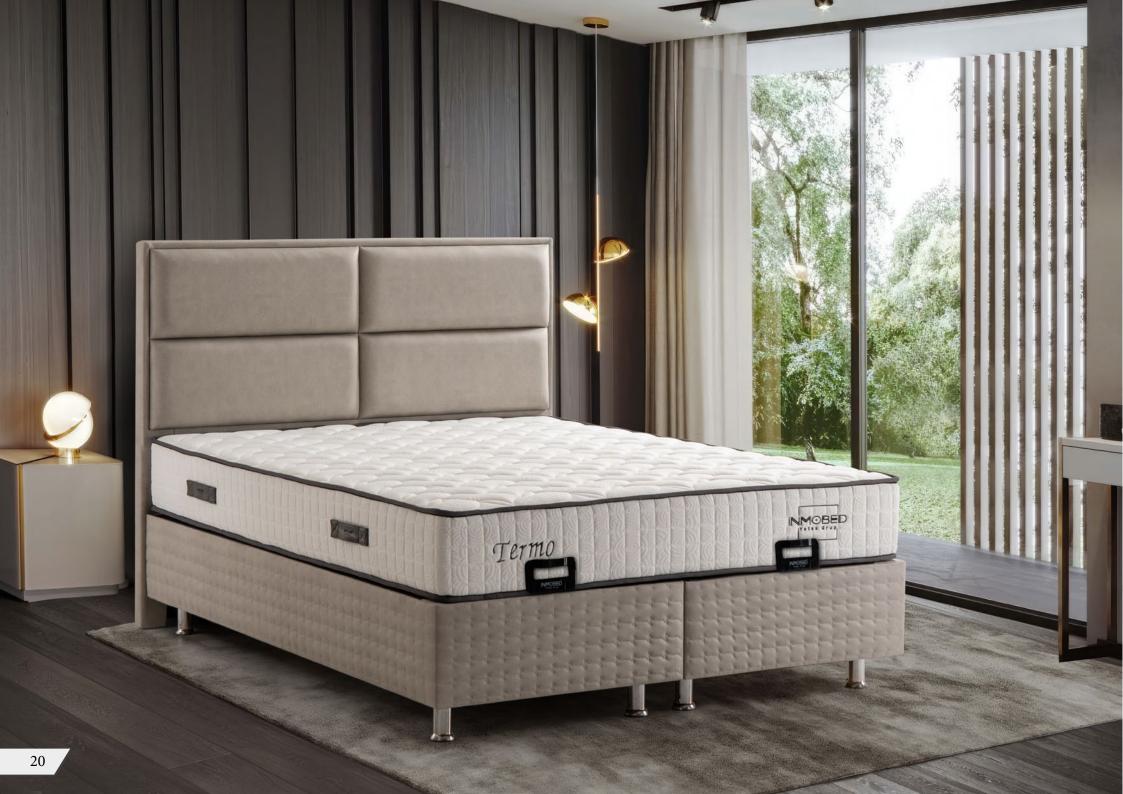

### 

Choose Termo mattress desined with pocket spring and support sponge layer in order to wake up to the new day in a renewed way.

## **TERMO**