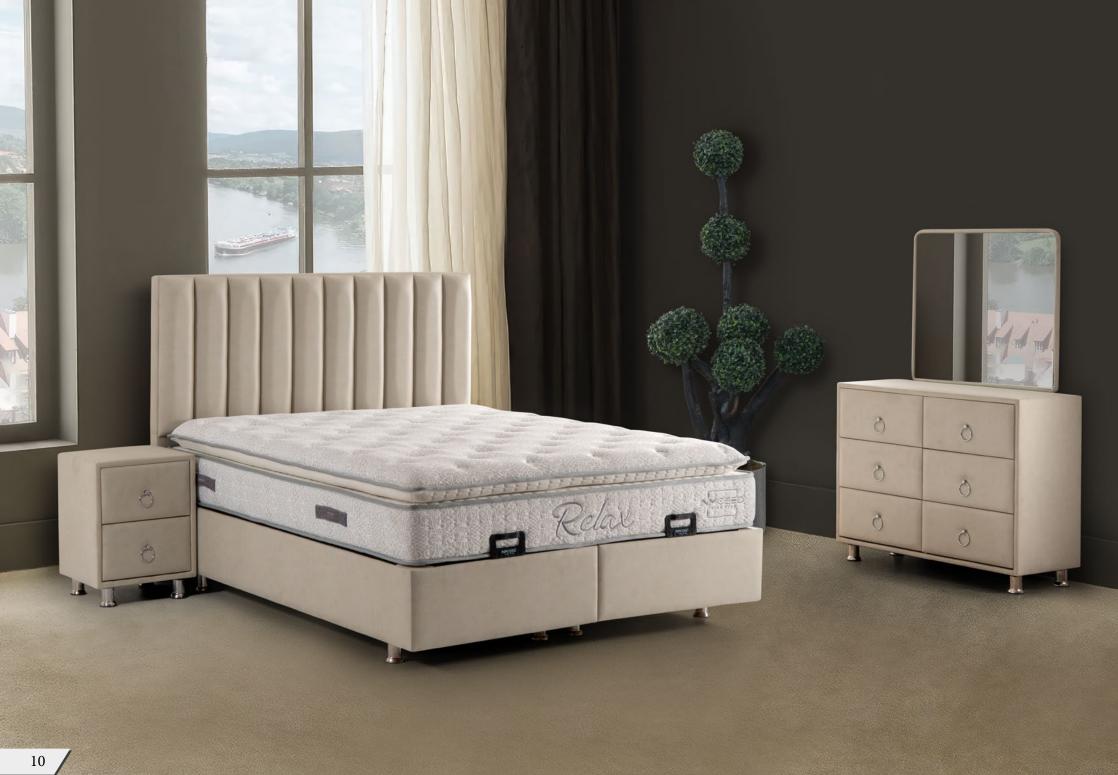

A mattress that both appeals to your eye and supports your health is possible.

While pocket spring system and woven fabric used in Relax mattress contribute to your sleep health, all you have to do is to enjoy feeling privileged with its design.

### Woven Fabric

It helps a cool sleep with its air permeability feature. The durability and high weight of the woven structure provides the advantage of long-term use.

### Pocket Spring System

The springs produced in our factory are combined in appropriate sizes by being packed one by one and individual packaging ensures sound insulation between the springs and allows them to move independently from each other. Thanks to the springs that move independently, every point of the spine is fully supported and effect of the spouses' movements on each other during sleep is minimized.

While the pocket spring system used in it offers a sleep away from back, waist and neck aches; the advantage of long-term use awaits you thanks to the woven fabric used.

### Visco Sponge Layer

Visco sponge, which has an open-cell structure where air can move freely, takes your body shape and maximizes sleep comfort. The sponge that has a dense and elastic structure changes form according to the pressure applied on it. It is soft when you lie on it, but when you get up; it takes its old solid form again.

| POCKET SPRING                 |        |
|-------------------------------|--------|
| SIDE<br>SUPPORT SPONGE        | 28 DNS |
| UPPER LAYER<br>SUPPORT SPONGE | 33 DNS |
| VISCO SPONGE                  | 50 DNS |
| FIBER                         | 300 gr |
| WOVEN FABRIC                  | 300 gr |
| HEIGHT                        | 33 cm  |