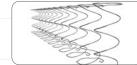

### Bonel (DHT) Spring System

In the Bonel (DHT) spring system, hourglass-shaped springs are mechanically connected to each other by metal wires in the spiral form. Its durable structure and high density have made the Bonel (DHT) spring system one of the oldest systems frequently used even today. It provides a hard or medium hard surface to the bed.