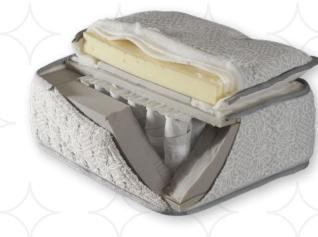

A mattress that is in eternal harmony with your spine will be the answer to the quality sleep you are looking for.

GOLD WITH PAD

Gold mattress supported by 33 DNS sponge and thick fiber layers of pocket spring system provides you a surface of medium hard and improves your sleep quality supporting your spine.

Gold mattress will add energy to your day, comfort to your night with its pad used as one sided with its rich filling layer content designed for your waking up to a happy and peaceful morning.