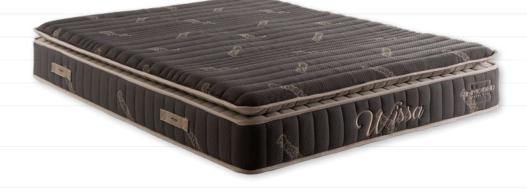

### Sleeping comfort is combined with first class workmanship.

Wissa mattress that doubles up the sleeping comfort it offers with its feature of being extra thick, also offers you a spine friendly and aesthetic alternative providing equal distribution of the pressure on your body with its bonel spring system.

## WISSA WITH PAD

### Bonel (DHT) Spring System

In the Bonel (DHT) spring system, hourglass-shaped springs are mechanically connected to each other by metal wires in the spiral form. Its durable structure and high density have made the Bonel (DHT) spring system one of the oldest systems frequently used even today. It provides a hard or medium hard surface to the bed.