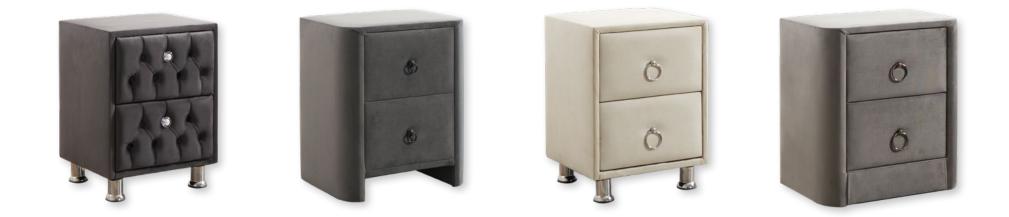

<br>SUPPORT SPONGE | 33 DNS |
| FIBER                         | 300 gr |
| WOVEN FABRIC                  | 280 gr |
| HEIGHT                        | 27 cm  |

VITAL









MAKINE

1 al

www.inmobed.com

LPACK

ROL

í

## **STORAGE BEDS & HEADBOARDS**





## **STORAGE BEDS & HEADBOARDS**



# **STORAGE BED & HEADBOARD**



- Easy-to-open shock absorber system with safety lock
- Long-lasting fabric or leather upholstery
- MDFlam interior coating
- Easy to grasp handles
- Stainless oven painted and durable profile construction
- High feet that facilitate cleaning under the storage bed
- Bed base switches that provide synchronized opening of the storage bed covers
- Specially designed chest section with undivided large interior
- Chest depth of 25 cm



## DRESSER



## **BEDSIDE TABLE**



## BENCH



\* Dressers, Bedside Tables and Benches can be used for all models. They are produced in color suitable for the bed model.

### HARD BOX









## BOX SPRING CONTROLLED & MOTORIZED

















### **BOX SPRING**









### BOX SPRING WITH CHEST











### "It is an **EFTAL**<sup>®</sup> foundation." Hamzabey OSB Mh. 4. Cd. No:11 İç Kapı No:1 İnegöl / BURSA / TÜRKİYE +90 532 617 42 46 info@inmobed.com www.inmobed.com inmobed@hotmail.com ©inmobed