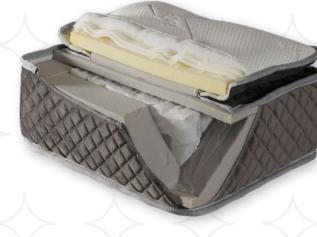

Imagine it, make it real, Vital adapts to every sleeping habit...

While pocket spring system and woven fabric used in Vital mattress contribute to your sleep health, all you have to do is to enjoy feeling privileged with its design.

The thick sponge layer used in the pad provides a softer surface and thus increases the comfort of the mattress. A healthier sleep is provided thanks to the balanced pressure distribution on the pad separated from the springs.

### Pocket Spring System

The springs produced in our factory are combined in appropriate sizes by being packed one by one and individual packaging ensures sound insulation between the springs and allows them to move independently from each other. Thanks to the springs that move independently, every point of the spine is fully supported and effect of the spouses' movements on each other during sleep is minimized.

Prefer Vital mattress supported with pocket spring and thick fiber layer to wake up to an energetic day.

### Thick Fiber Layer

Mattress quilting produced with high-weight silicone fiber and filled sponge offers an eyeful look and comfort.

| POCKET SPRING                 |        |
|-------------------------------|--------|
| SIDE<br>SUPPORT SPONGE        | 28 DNS |
| UPPER LAYER<br>SUPPORT SPONGE | 33 DNS |
| FIBER                         | 300 gr |
| WOVEN FABRIC                  | 280 gr |
| HEIGHT                        | 27 cm  |