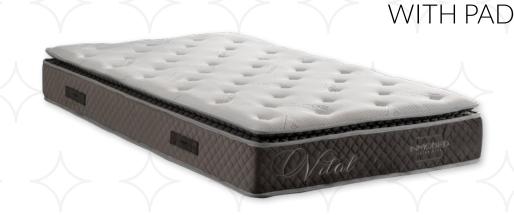

Imagine it, make it real, Vital adapts to every sleeping habit...

While pocket spring system and woven fabric used in Vital mattress contribute to your sleep health, all you have to do is to enjoy feeling privileged with its design.

Prefer Vital mattress supported with pocket spring and thick fiber layer to wake up to an energetic day.

VITAL