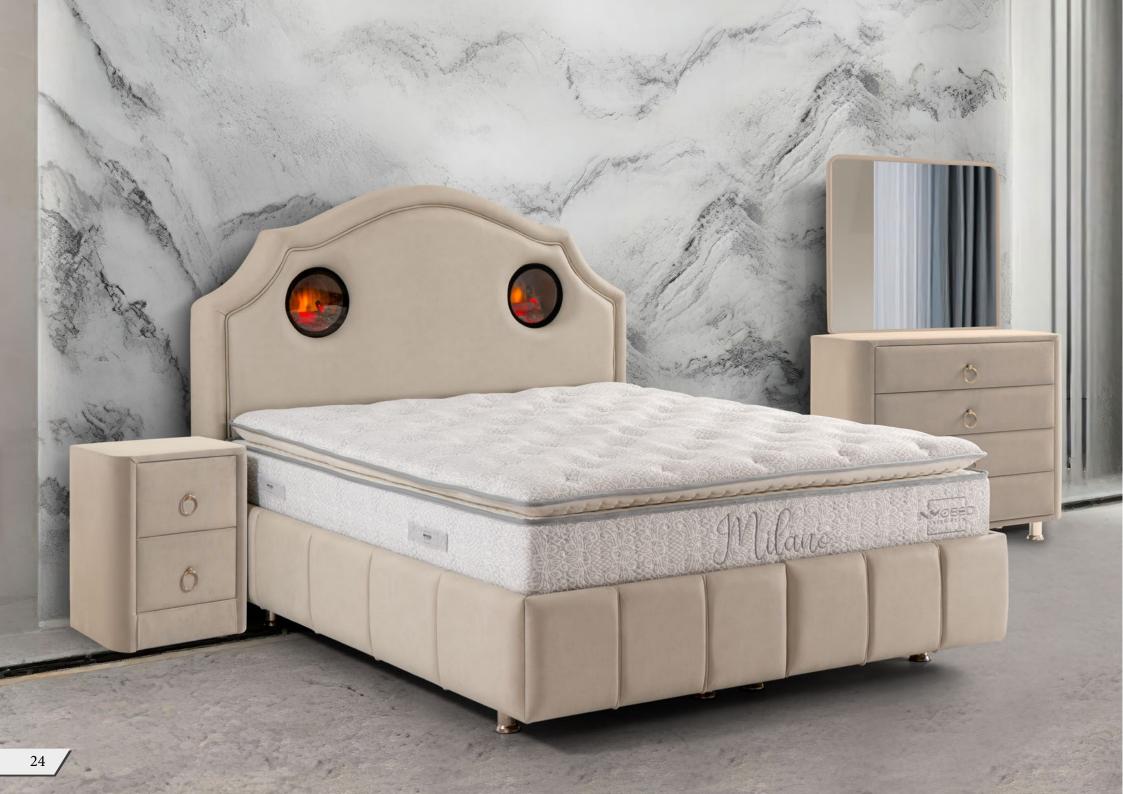

Mattress Hardness Degree

A mattress that both appeals to your eye and supports your health is possible...

While pocket spring system and woven fabric used in Milano mattress contributes to your sleep health, all you have to do is to enjoy feeling privileged with its design.

### **Thick Fiber Layer**

Mattress quilting produced with high-weight silicone fiber and filled sponge offers an eyeful look and comfort.

### Pocket Spring System

The springs produced in our factory are combined in appropriate sizes by being packed one by one and individual packaging ensures sound insulation between the springs and allows them to move independently from each other. Thanks to the springs that move independently, every point of the spine is fully supported and effect of the spouses' movements on each other during sleep is minimized.

It promises you a perfect experience with its design and ergonomics of use. It muffles you softly thanks to the high- weight fiber used in its quilting.

### Thick Fiber Layer

Mattress quilting produced with high-weight silicone fiber and filled sponge offers an eyeful look and comfort.

| POCKET SPRING                 |        |
|-------------------------------|--------|
| SIDE<br>SUPPORT SPONGE        | 28 DNS |
| UPPER LAYER<br>SUPPORT SPONGE | 33 DNS |
| FIBER                         | 300 gr |
| WOVEN FABRIC                  | 300 gr |
| HEIGHT                        | 30 cm  |