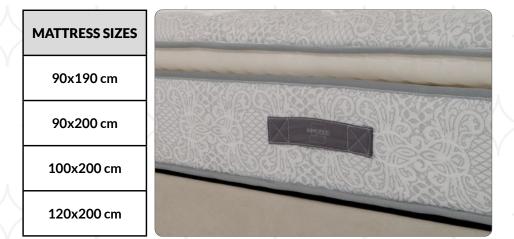

al packaging ensures sound insulation between the springs and allows them to move independently from each other. Thanks to the springs that move independently, every point of the spine is fully supported and effect of the spouses' movements on each other during sleep is minimized.



While the pocket spring system used in it offers a sleep away from back, waist and neck aches; the advantage of long-term use awaits you thanks to the woven fabric used.



#### Visco Sponge Layer

Visco sponge, which has an open-cell structure where air can move freely, takes your body shape and maximizes sleep comfort. The sponge that has a dense and elastic structure changes form according to the pressure applied on it. It is soft when you lie on it, but when you get up; it takes its old solid form again.





| POCKET SPRING                 |        |
|-------------------------------|--------|
| SIDE<br>SUPPORT SPONGE        | 28 DNS |
| UPPER LAYER<br>SUPPORT SPONGE | 33 DNS |
| VISCO SPONGE                  | 50 DNS |
| FIBER                         | 300 gr |
| WOVEN FABRIC                  | 300 gr |
| HEIGHT                        | 33 cm  |

RELAX

WITH PAD





Imagine it, make it real, Vital adapts to every sleeping habit...

While pocket spring system and woven fabric used in Vital mattress contribute to your sleep health, all you have to do is to enjoy feeling privileged with its design.





The thick sponge layer used in the pad provides a softer surface and thus increases the comfort of the mattress. A healthier sleep is provided thanks to the balanced pressure distribution on