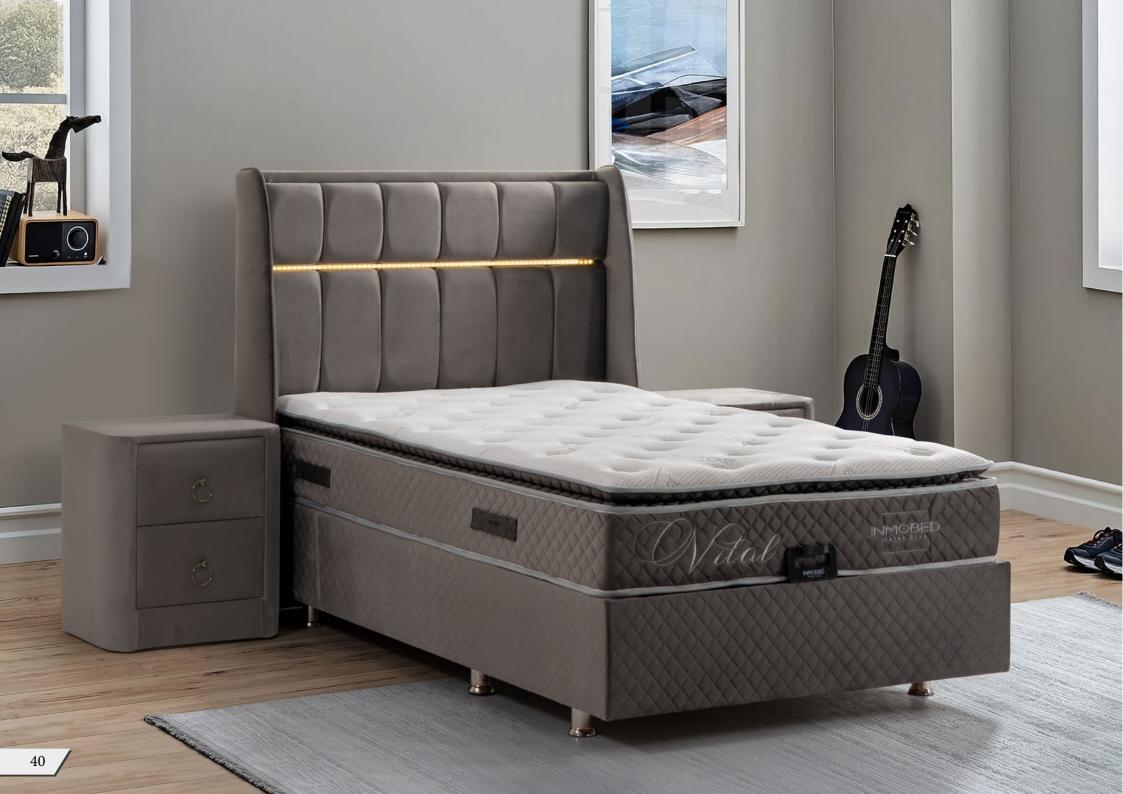

Imagine it, make it real, Vital adapts to every sleeping habit...

While pocket spring system and woven fabric used in Vital mattress contribute to your sleep health, all you have to do is to enjoy feeling privileged with its design.

Prefer Vital mattress supported with pocket spring and thick fiber layer to wake up to an energetic day.

VITAL