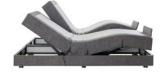

ROL

í

## **STORAGE BEDS & HEADBOARDS**





## **STORAGE BEDS & HEADBOARDS**



# **STORAGE BED & HEADBOARD**



- Easy-to-open shock absorber system with safety lock
- Long-lasting fabric or leather upholstery
- MDFlam interior coating
- Easy to grasp handles
- Stainless oven painted and durable profile construction
- High feet that facilitate cleaning under the storage bed
- Bed base switches that provide synchronized opening of the storage bed covers
- Specially designed chest section with undivided large interior
- Chest depth of 25 cm



## DRESSER



## **BEDSIDE TABLE**



## BENCH



\* Dressers, Bedside Tables and Benches can be used for all models. They are produced in color suitable for the bed model.

### HARD BOX









## BOX SPRING CONTROLLED & MOTORIZED

















### **BOX SPRING**









### BOX SPRING WITH CHEST











### "It is an **EFTAL**<sup>®</sup> foundation." Hamzabey OSB Mh. 4. Cd. No:11 İç Kapı No:1 İnegöl / BURSA / TÜRKİYE +90 532 617 42 46 info@inmobed.com www.inmobed.com inmobed@hotmail.com ©inmobed