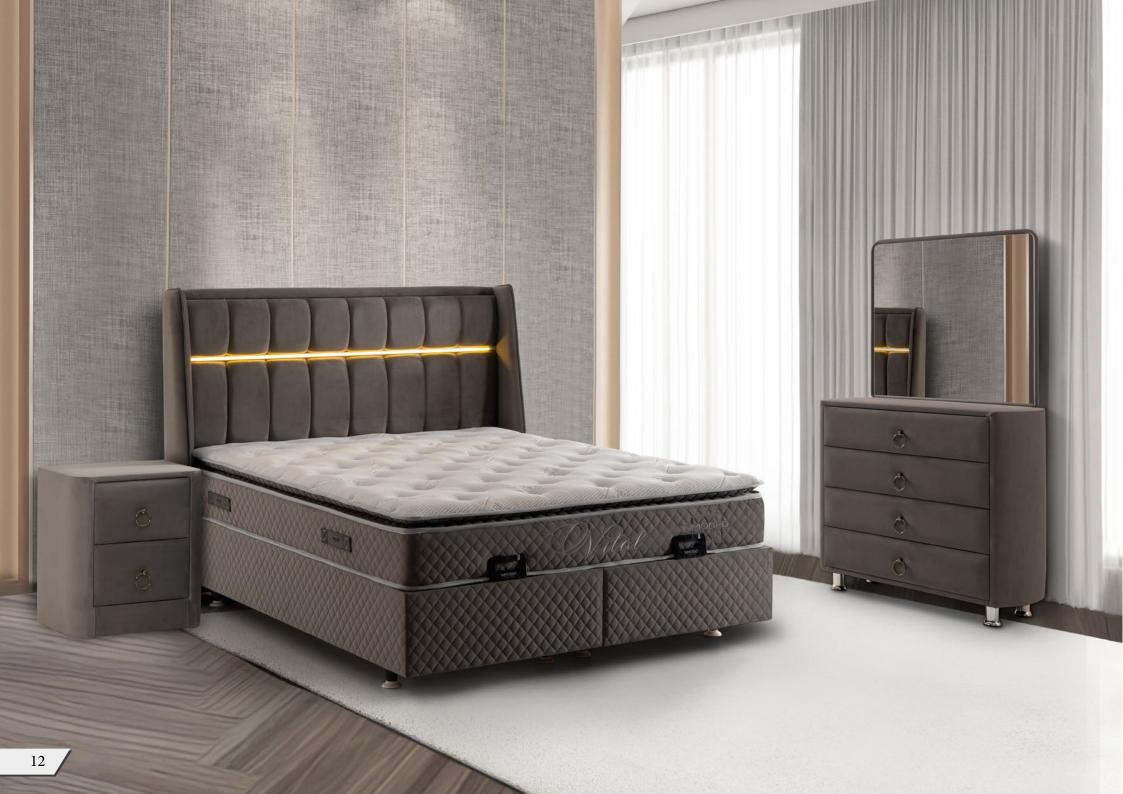

Imagine it, make it real, Vital adapts to every sleeping habit...

While pocket spring system and woven fabric used in Vital mattress contribute to your sleep health, all you have to do is to enjoy feeling privileged with its design.

Prefer Vital mattress supported with pocket spring and thick fiber layer to wake up to an energetic day.

VITAL