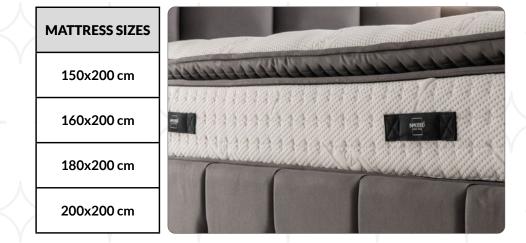

### Thick Fiber Layer

Mattress quilting produced with high-weight silicone fiber and filled sponge offers an eyeful look and comfort.

|   | MATTRESS SIZES | XXXXXXXXXXX               |
|---|----------------|---------------------------|
|   | 150x200 cm     | 1 1 1 1 1 1 1 1 1 1 1 1 1 |
|   | 160x200 cm     |                           |
| 4 | 180x200 cm     |                           |
|   | 200x200 cm     |                           |