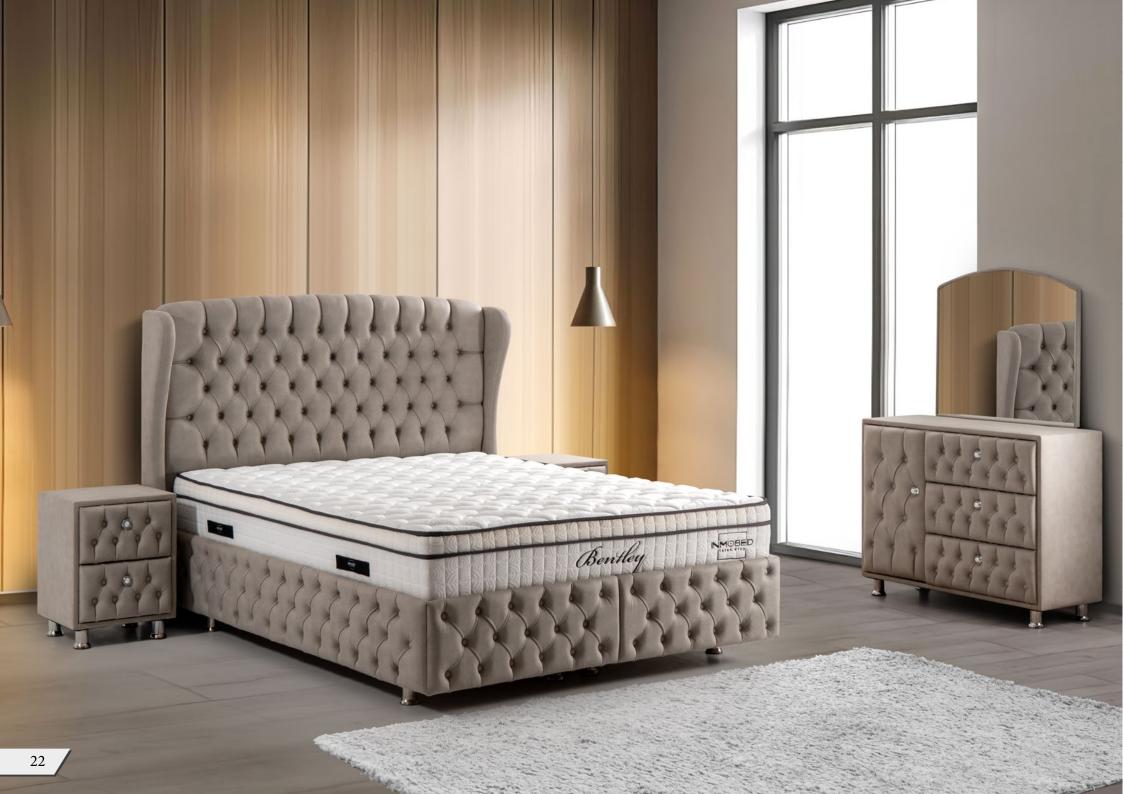

### Reach the sleeping climate you have missed...

Bentley that gives your body a chance to stay cool by absorbing the high heat thanks to its special yarns during sleep maximizes sleep quality by balancing the body moisture preventing sweating during sleep and makes a wakeless sleep possible.

## **BENTLEY** WITH PAD

### **Cooler Fabric**

Cooler technology eco-friendly fabric makes your body stay cool by providing a sense of coolness. Bentley that creates a cool sleeping environment shortens sleep latency and makes a more comfortable sleeping environment.

Bentley

Bentley mattress that has an ergonomic content helps you wake up feeling more energetic by improving the quality of your sleep with this feature.

### Thick Fiber Layer

Mattress quilting produced with high-weight silicone fiber and filled sponge offers an eyeful look and comfort.

|   | MATTRESS SIZES | XXXXXXXXXXX               |
|---|----------------|---------------------------|
|   | 150x200 cm     | 1 1 1 1 1 1 1 1 1 1 1 1 1 |
|   | 160x200 cm     |                           |
| 4 | 180x200 cm     |                           |
|   | 200x200 cm     |                           |

| POCKET SPRING                         |        |
|---------------------------------------|--------|
| SIDE<br>SUPPORT SPONGE                | 28 DNS |
| UPPER LAYER<br>SUPPORT SPONGE         | 33 DNS |
| FIBER                                 | 300 gr |
| %42,7 COOLER<br>%57,3 PES COLD FABRIC | 440 gr |
| HEIGHT                                | 28 cm  |