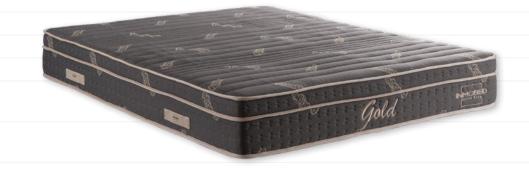

A mattress that is in eternal harmony with your spine will be the answer to the quality sleep you are looking for.

GOLD WITH PAD

Gold mattress supported by 33 DNS sponge and thick fiber layers of pocket spring system provides you a surface of medium hard and improves your sleep quality supporting your spine.

Gold mattress will add energy to your day, comfort to your night with its pad used as one sided with its rich filling layer content designed for your waking up to a happy and peaceful morning.

### Thick Fiber Layer

Mattress quilting produced with high-weight silicone fiber and filled sponge offers an eyeful look and comfort.

| POCKET SPRING                 |        |
|-------------------------------|--------|
| SIDE<br>SUPPORT SPONGE        | 28 DNS |
| UPPER LAYER<br>SUPPORT SPONGE | 33 DNS |
| FIBER                         | 300 gr |
| WOVEN FABRIC                  | 280 gr |
| HEIGHT                        | 28 cm  |