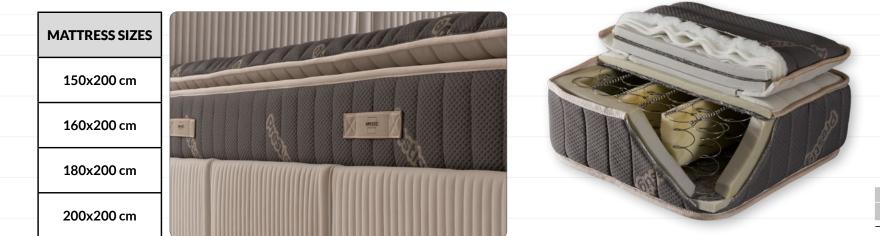

### Thick Fiber Layer

Mattress quilting produced with high-weight silicone fiber and filled sponge offers an eyeful look and comfort.

|   | MATTRESS SIZES | XXXXXXXXXXX               |
|---|----------------|---------------------------|
|   | 150x200 cm     | 1 1 1 1 1 1 1 1 1 1 1 1 1 |
|   | 160x200 cm     |                           |
| 4 | 180x200 cm     |                           |
|   | 200x200 cm     |                           |