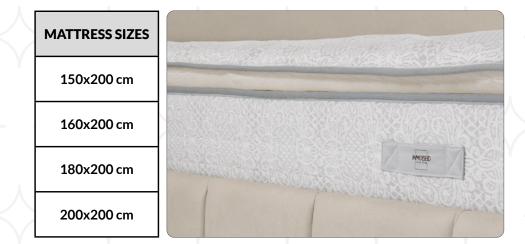

### Thick Fiber Layer

Mattress quilting produced with high-weight silicone fiber and filled sponge offers an eyeful look and comfort.

| POCKET SPRING                 |        |
|-------------------------------|--------|
| SIDE<br>SUPPORT SPONGE        | 28 DNS |
| UPPER LAYER<br>SUPPORT SPONGE | 33 DNS |
| FIBER                         | 300 gr |
| WOVEN FABRIC                  | 300 gr |
| HEIGHT                        | 30 cm  |