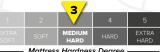

|                            |      | 3/             |      |               |
|----------------------------|------|----------------|------|---------------|
|                            | 2    |                | 4    | 5             |
|                            | SOFT | MEDIUM<br>HARD | HARD | EXTRA<br>HARD |
| Mattress Hardness Degree — |      |                |      |               |