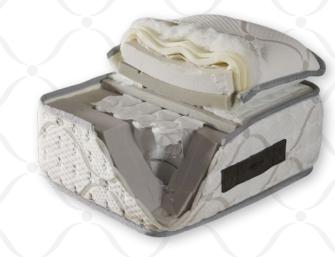

### Raise your standards with 34 cm mattress height of Silver.

You will rest up from the exhaustion of the day and wake up to an energetic morning thanks to the rich filling materials, pocket spring and woven fabric we use in its production.

### Pocket Spring System

The springs produced in our factory are combined in appropriate sizes by being packed one by one and individual packaging ensures sound insulation between the springs and allows them to move independently from each other. Thanks to the springs that move independently, every point of the spine is fully supported and effect of the spouses' movements on each other during sleep is minimized.

#### Visco Sponge Layer

Visco sponge, which has an open-cell structure where air can move freely, takes your body shape and maximizes sleep comfort. The sponge that has a dense and elastic structure changes form according to the pressure applied on it. It is soft when you lie on it, but when you get up; it takes its old solid form again.

| POCKET SPRING          |        |
|------------------------|--------|
| SIDE<br>SUPPORT SPONGE | 28 DNS |
| VISCO SPONGE           | 50 DNS |
| FIBER                  | 300 gr |
| WOVEN FABRIC           | 320 gr |
| HEIGHT                 | 34 cm  |