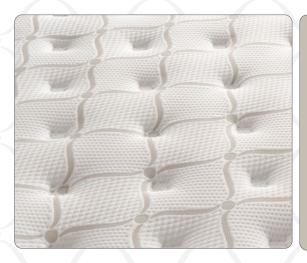

### Raise your standards with 34 cm mattress height of Silver.

You will rest up from the exhaustion of the day and wake up to an energetic morning thanks to the rich filling materials, pocket spring and woven fabric we use in its production.

### Extra Height

Feel yourself above the clouds thanks to this bed specially designed with its height of 34 cm. Thanks to its authentic filling materials used in it, enjoy sleeping high up for years.

|   |   | 100 |   |   |  |
|---|---|-----|---|---|--|
| - |   |     |   |   |  |
| - | 1 |     | 1 | 1 |  |
| - |   |     | - | ~ |  |
|   |   |     |   |   |  |