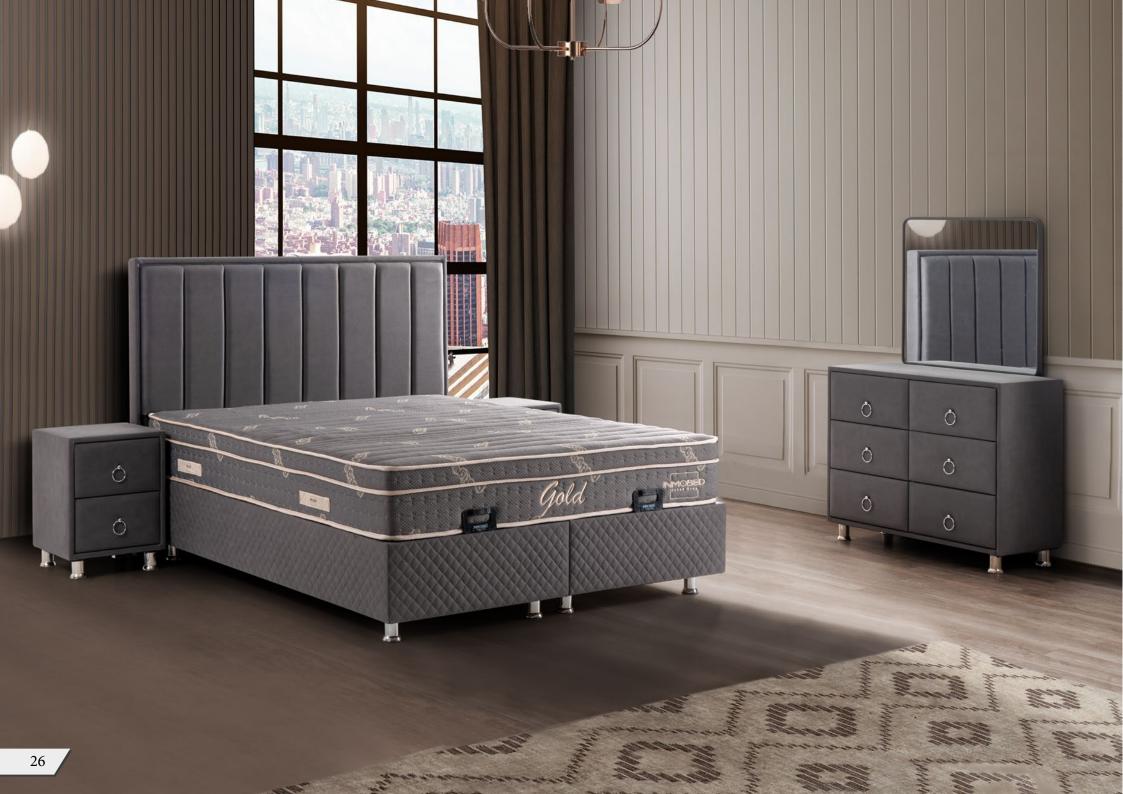

A mattress that is in eternal harmony with your spine will be the answer to the quality sleep you are looking for.

GOLD WITH PAD

Gold mattress supported by 33 DNS sponge and thick fiber layers of pocket spring system provides you a surface of medium hard and improves your sleep quality supporting your spine.

Gold mattress will add energy to your day, comfort to your night with its pad used as one sided with its rich filling layer content designed for your waking up to a happy and peaceful morning.