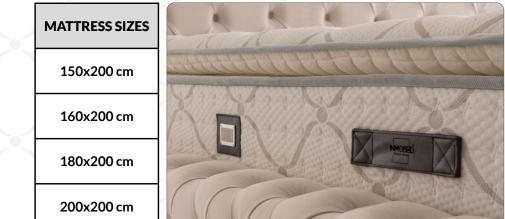

### Thick Fiber Layer

Mattress quilting produced with high-weight silicone fiber and filled sponge offers an eyeful look and comfort.

|   | MATTRESS SIZES | XXXXXXXXXXX               |
|---|----------------|---------------------------|
|   | 150x200 cm     | 1 1 1 1 1 1 1 1 1 1 1 1 1 |
|   | 160x200 cm     |                           |
| 4 | 180x200 cm     |                           |
|   | 200x200 cm     |                           |