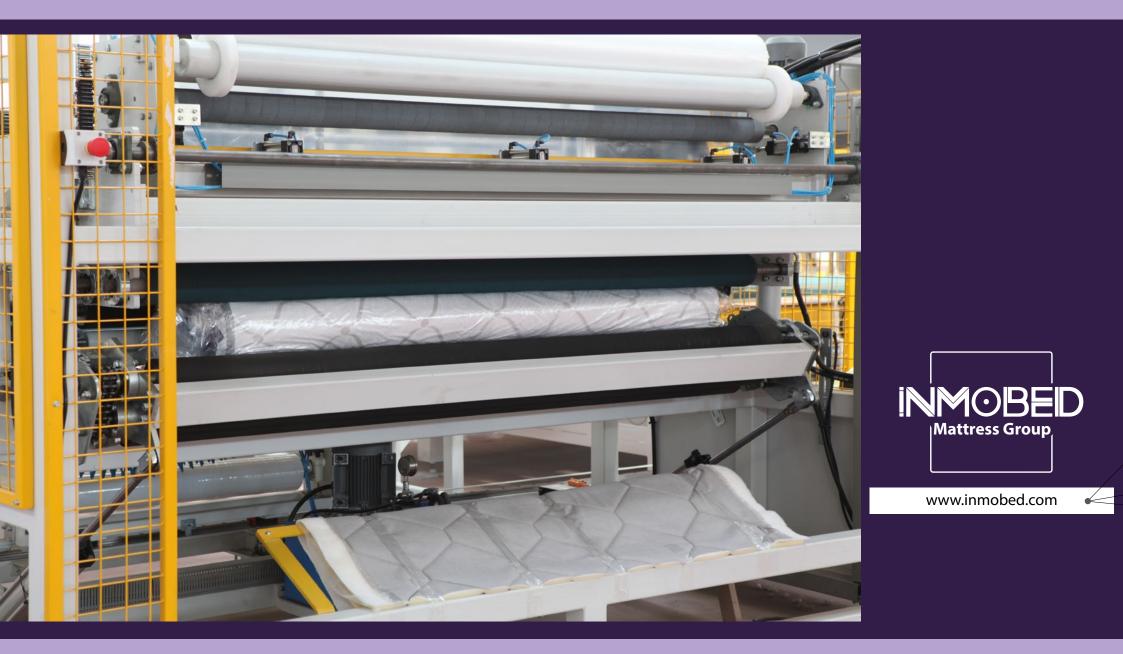

### Pocket Spring System

The springs produced in our factory are combined in appropriate sizes by being packed one by one and individual packaging ensures sound insulation between the springs and allows them to move independently from each other. Thanks to the springs that move independently, every point of the spine is fully supported and effect of the spouses' movements on each other during sleep is minimized.