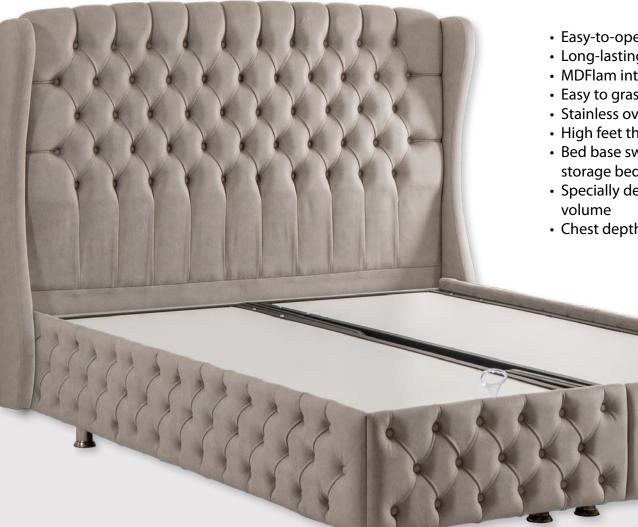

# **STORAGE BED & HEADBOARD**

- Easy-to-open shock absorber system with safety lock
- Long-lasting fabric or leather upholstery
- MDFlam interior coating
- Easy to grasp handles
- Stainless oven painted and durable profile construction
- High feet that facilitate cleaning under the storage bed
- Bed base switches that provide synchronized opening of the storage bed covers
- Specially designed chest section with undivided large interior
- Chest depth of 25 cm