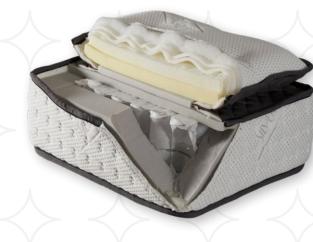

### 

Choose Termo mattress desined with pocket spring and support sponge layer in order to wake up to the new day in a renewed way.

## **TERMO**