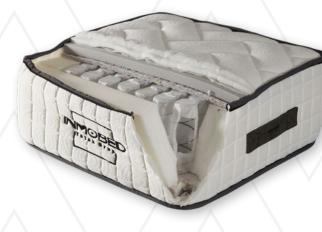

### Pocket Spring System

The springs produced in our factory are combined in appropriate sizes by being packed one by one and individual packaging ensures sound insulation between the springs and allows them to move independently from each other. Thanks to the springs that move independently, every point of the spine is fully supported and effect of the spouses' movements on each other during sleep is minimized.

### Visco Sponge Layer

Visco sponge, which has an open-cell structure where air can move freely, takes your body shape and maximizes sleep comfort. The sponge that has a dense and elastic structure changes form according to the pressure applied on it. It is soft when you lie on it, but when you get up; it takes its old solid form again.

| POCKET SPRING          |        |
|------------------------|--------|
| SIDE<br>SUPPORT SPONGE | 28 DNS |
| VISCO SPONGE           | 50 DNS |
| FIBER                  | 300 gr |
| WOVEN FABRIC           | 320 gr |
| HEIGHT                 | 34 cm  |