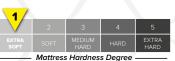

|               |      |                |      | 5/            |
|---------------|------|----------------|------|---------------|
|               |      |                | 4    |               |
| EXTRA<br>SOFT | SOFT | MEDIUM<br>HARD | HARD | EXTRA<br>HARD |

— Mattress Hardness Degree —