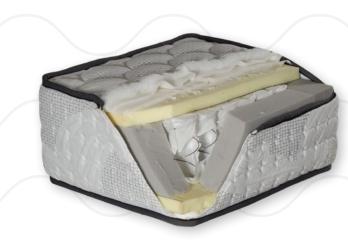

### Pocket Spring System

The springs produced in our factory are combined in appropriate sizes by being packed one by one and individual packaging ensures sound insulation between the springs and allows them to move independently from each other. Thanks to the springs that move independently, every point of the spine is fully supported and effect of the spouses' movements on each other during sleep is minimized.

### Visco Sponge Layer

Visco sponge, which has an open-cell structure where air can move freely, takes your body shape and maximizes sleep comfort. The sponge that has a dense and elastic structure changes form according to the pressure applied on it. It is soft when you lie on it, but when you get up; it takes its old solid form again.

| POCKET SPRING          |        |
|------------------------|--------|
| SIDE<br>SUPPORT SPONGE | 28 DNS |
| VISCO SPONGE           | 50 DNS |
| FIBER                  | 300 gr |
| WOVEN FABRIC           | 320 gr |
| HEIGHT                 | 34 cm  |