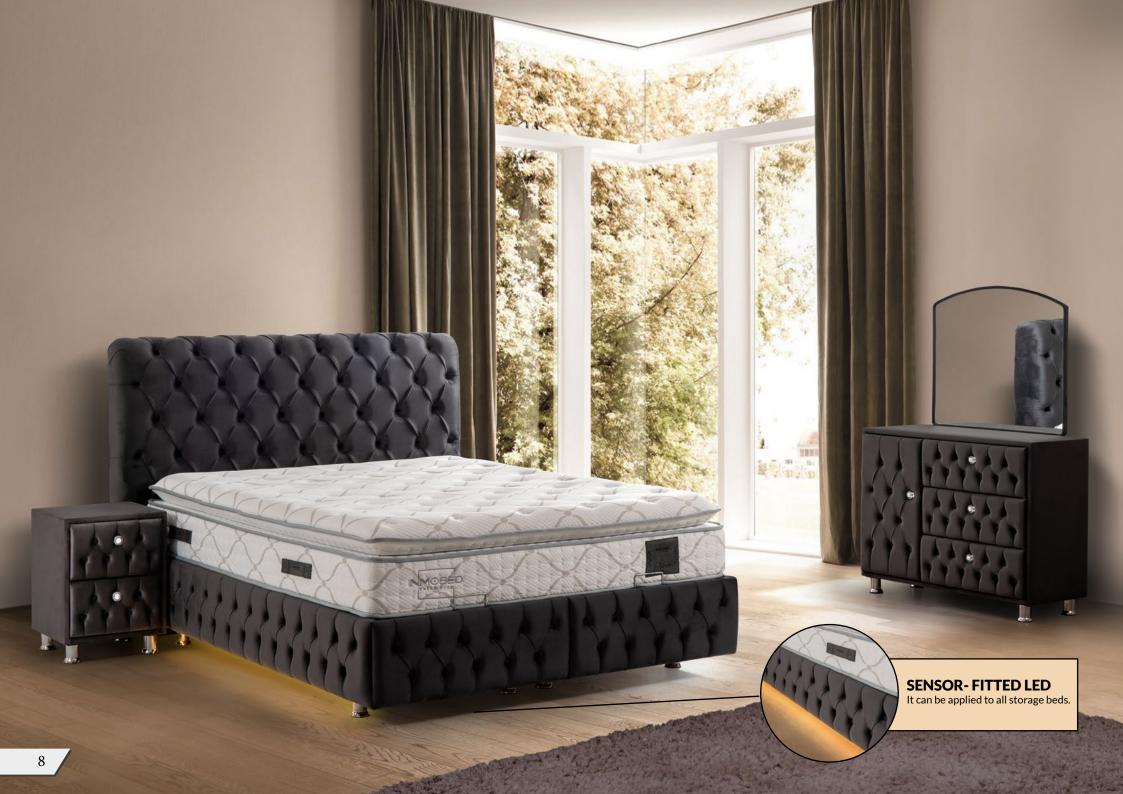

### Raise your standards with 34 cm mattress height of Silver.

You will rest up from the exhaustion of the day and wake up to an energetic morning thanks to the rich filling materials, pocket spring and woven fabric we use in its production.

### Extra Height

Feel yourself above the clouds thanks to this bed specially designed with its height of 34 cm. Thanks to its authentic filling materials used in it, enjoy sleeping high up for years.

|   |   | 100 |   |   |  |
|---|---|-----|---|---|--|
| - |   |     |   |   |  |
| - | 1 |     | 1 | 1 |  |
| - |   |     | - | ~ |  |
|   |   |     |   |   |  |

### Pocket Spring System

The springs produced in our factory are combined in appropriate sizes by being packed one by one and individual packaging ensures sound insulation between the springs and allows them to move independently from each other. Thanks to the springs that move independently, every point of the spine is fully supported and effect of the spouses' movements on each other during sleep is minimized.

Silver mattress that supports the body thanks to its comfort-enhancing sponge pad and that reduces the pressure offers an excellent alternative for the ones who look for a both durable and healthy mattress.

### Visco Sponge Layer

Visco sponge, which has an open-cell structure where air can move freely, takes your body shape and maximizes sleep comfort. The sponge that has a dense and elastic structure changes form according to the pressure applied on it. It is soft when you lie on it, but when you get up; it takes its old solid form again.

| POCKET SPRING          |        |
|------------------------|--------|
| SIDE<br>SUPPORT SPONGE | 28 DNS |
| VISCO SPONGE           | 50 DNS |
| FIBER                  | 300 gr |
| WOVEN FABRIC           | 320 gr |
| HEIGHT                 | 34 cm  |