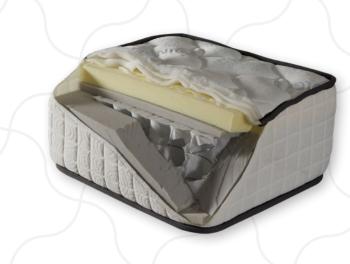

### Pocket Spring System

The springs produced in our factory are combined in appropriate sizes by being packed one by one and individual packaging ensures sound insulation between the springs and allows them to move independently from each other. Thanks to the springs that move independently, every point of the spine is fully supported and effect of the spouses' movements on each other during sleep is minimized.

### Visco Sponge Layer

Visco sponge, which has an open-cell structure where air can move freely, takes your body shape and maximizes sleep comfort. The sponge that has a dense and elastic structure changes form according to the pressure applied on it. It is soft when you lie on it, but when you get up; it takes its old solid form again.

| POCKET SPRING          |        |
|------------------------|--------|
| SIDE<br>SUPPORT SPONGE | 28 DNS |
| VISCO SPONGE           | 50 DNS |
| FIBER                  | 300 gr |
| WOVEN FABRIC           | 320 gr |
| HEIGHT                 | 34 cm  |