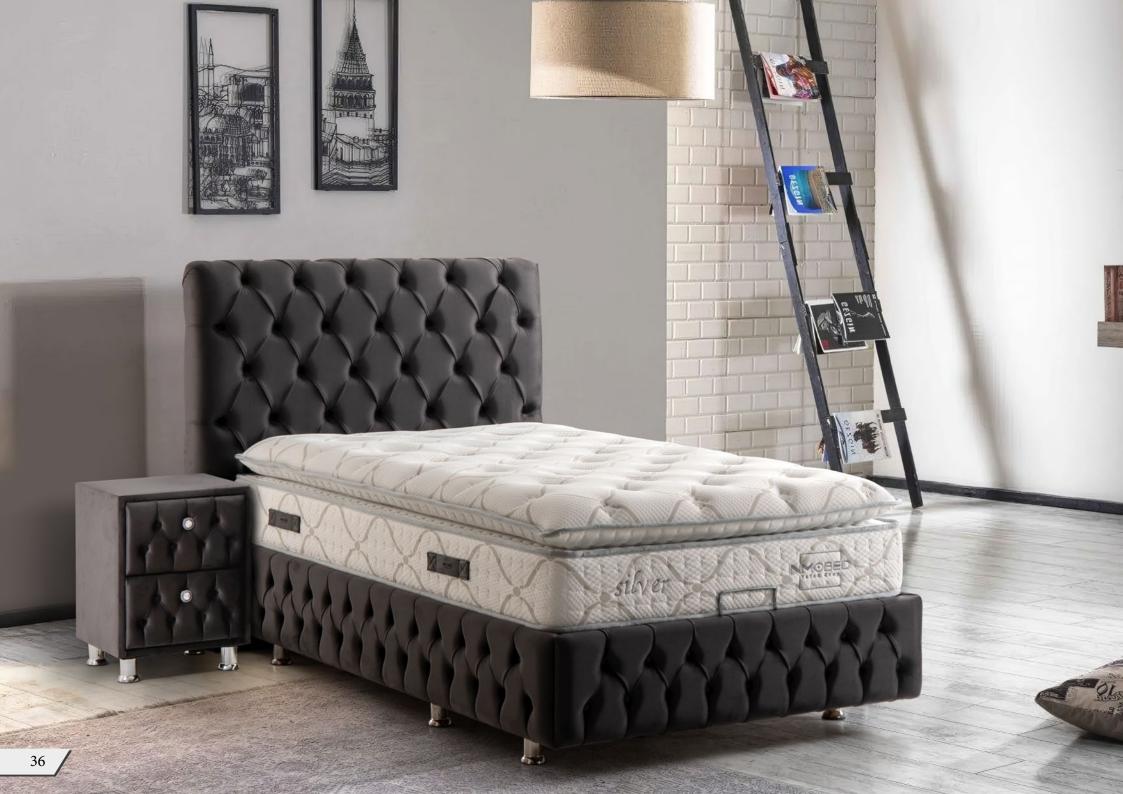

### Raise your standards with 34 cm mattress height of Silver.

You will rest up from the exhaustion of the day and wake up to an energetic morning thanks to the rich filling materials, pocket spring and woven fabric we use in its production.

#### Extra Height

Feel yourself above the clouds thanks to this bed specially designed with its height of 34 cm. Thanks to its authentic filling materials used in it, enjoy sleeping high up for years.

### Pocket Spring System

The springs produced in our factory are combined in appropriate sizes by being packed one by one and individual packaging ensures sound insulation between the springs and allows them to move independently from each other. Thanks to the springs that move independently, every point of the spine is fully supported and effect of the spouses' movements on each other during sleep is minimized.

Silver mattress that supports the body thanks to its comfort-enhancing sponge pad and that reduces the pressure offers an excellent alternative for the ones who look for a both durable and healthy mattress.

#### Visco Sponge Layer

Visco sponge, which has an open-cell structure where air can move freely, takes your body shape and maximizes sleep comfort. The sponge that has a dense and elastic structure changes form according to the pressure applied on it. It is soft when you lie on it, but when you get up; it takes its old solid form again.

| POCKET SPRING          |        |
|------------------------|--------|
| SIDE<br>SUPPORT SPONGE | 28 DNS |
| VISCO SPONGE           | 50 DNS |
| FIBER                  | 300 gr |
| WOVEN FABRIC           | 320 gr |
| HEIGHT                 | 34 cm  |

SILVER WITH THICK PAD

A mattress that both appeals to your eye and supports your health is possible.

While pocket spring system and woven fabric used in Relax mattress contribute to your sleep health, all you have to do is to enjoy feeling privileged with its design.