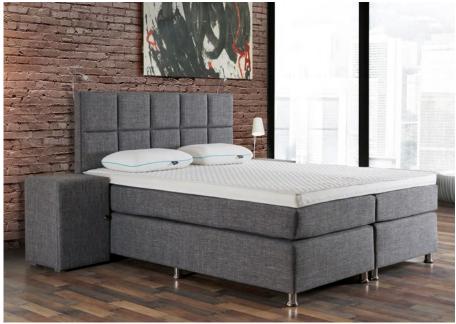

BEDS & HEADBOARDS**





## **STORAGE BEDS & HEADBOARDS**



# **STORAGE BED & HEADBOARD**



- Easy-to-open shock absorber system with safety lock
- Long-lasting fabric or leather upholstery
- MDFlam interior coating
- Easy to grasp handles
- Stainless oven painted and durable profile construction
- High feet that facilitate cleaning under the storage bed
- Bed base switches that provide synchronized opening of the storage bed covers
- Specially designed chest section with undivided large interior
- Chest depth of 25 cm



## DRESSER



## **BEDSIDE TABLE**



## BENCH



\* Dressers, Bedside Tables and Benches can be used for all models. They are produced in color suitable for the bed model.

### HARD BOX









## BOX SPRING CONTROLLED & MOTORIZED

















### **BOX SPRING**









### BOX SPRING WITH CHEST











### "It is an **EFTAL**<sup>®</sup> foundation." Hamzabey OSB Mh. 4. Cd. No:11 İç Kapı No:1 İnegöl / BURSA / TÜRKİYE +90 532 617 42 46 info@inmobed.com www.inmobed.com inmobed@hotmail.com ©inmobed