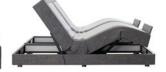

ACK

ROL

í

## **STORAGE BEDS & HEADBOARDS**





## **STORAGE BEDS & HEADBOARDS**



# **STORAGE BED & HEADBOARD**



- Easy-to-open shock absorber system with safety lock
- Long-lasting fabric or leather upholstery
- MDFlam interior coating
- Easy to grasp handles
- Stainless oven painted and durable profile construction
- High feet that facilitate cleaning under the storage bed
- Bed base switches that provide synchronized opening of the storage bed covers
- Specially designed chest section with undivided large interior
- Chest depth of 25 cm



## DRESSER



## **BEDSIDE TABLE**



## BENCH



\* Dressers, Bedside Tables and Benches can be used for all models. They are produced in color suitable for the bed model.

### HARD BOX









## BOX SPRING CONTROLLED & MOTORIZED

















### **BOX SPRING**









### BOX SPRING WITH CHEST











### "It is an **EFTAL**<sup>®</sup> foundation." Hamzabey OSB Mh. 4. Cd. No:11 İç Kapı No:1 İnegöl / BURSA / TÜRKİYE +90 532 617 42 46 info@inmobed.com www.inmobed.com inmobed@hotmail.com ©inmobed