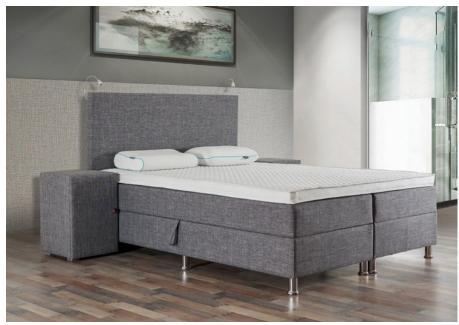

## **STORAGE BEDS & HEADBOARDS**

# **STORAGE BED & HEADBOARD**

- Easy-to-open shock absorber system with safety lock
- Long-lasting fabric or leather upholstery
- MDFlam interior coating
- Easy to grasp handles
- Stainless oven painted and durable profile construction
- High feet that facilitate cleaning under the storage bed
- Bed base switches that provide synchronized opening of the storage bed covers
- Specially designed chest section with undivided large interior
- Chest depth of 25 cm