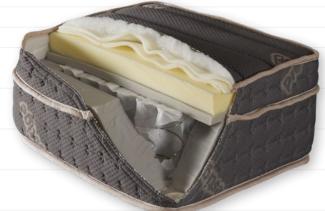

e provides the advantage of long-term use.



### Pocket Spring System

The springs produced in our factory are combined in appropriate sizes by being packed one by one and individual packaging ensures sound insulation between the springs and allows them to move independently from each other. Thanks to the springs that move independently, every point of the spine is fully supported and effect of the spouses' movements on each other during sleep is minimized.



Gold mattress will add energy to your day, comfort to your night with its pad used as one sided with its rich filling layer content designed for your waking up to a happy and peaceful morning.



### Thick Fiber Layer

Mattress quilting produced with high-weight silicone fiber and filled sponge offers an eyeful look and comfort.





| POCKET SPRING                 |        |
|-------------------------------|--------|
| SIDE<br>SUPPORT SPONGE        | 28 DNS |
| UPPER LAYER<br>SUPPORT SPONGE | 33 DNS |
| FIBER                         | 300 gr |
| WOVEN FABRIC                  | 280 gr |
| HEIGHT                        | 28 cm  |



Mattress Hardness Degree



If you like sleeping in a medium hard bed, Santra is just for you.

It is designed for those who are looking for a long life mattress with its durable pocket spring system and double- sided usage advantage.





### **Thick Fiber Layer**

Mattress quilting produced with high-weight silicone fiber and filled sponge offers an eyeful look and comfort.



### **Pocket Spring System**

The springs produced in our factory are combined in appropriate sizes by being pac