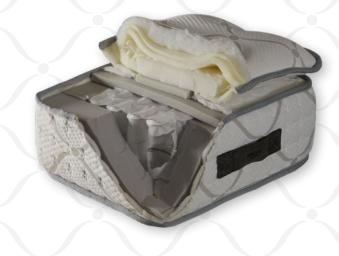

### Pocket Spring System

The springs produced in our factory are combined in appropriate sizes by being packed one by one and individual packaging ensures sound insulation between the springs and allows them to move independently from each other. Thanks to the springs that move independently, every point of the spine is fully supported and effect of the spouses' movements on each other during sleep is minimized.

### Visco Sponge Layer

Visco sponge, which has an open-cell structure where air can move freely, takes your body shape and maximizes sleep comfort. The sponge that has a dense and elastic structure changes form according to the pressure applied on it. It is soft when you lie on it, but when you get up; it takes its old solid form again.