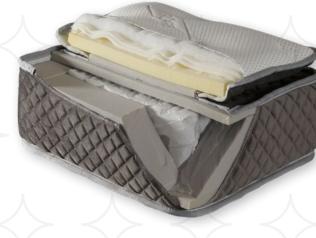

### Sleeping comfort is combined with first class workmanship.

Wissa mattress that doubles up the sleeping comfort it offers with its feature of being extra thick, also offers you a spine friendly and aesthetic alternative providing equal distribution of the pressure on your body with its bonel spring system.

## WISSA WITH PAD

### Spine Support Sponge

The filling layer composed of high density sponge aims minimize waist, neck and back aches by supporting the spine.

### Bonel (DHT) Spring System

In the Bonel (DHT) spring system, hourglass-shaped springs are mechanically connected to each other by metal wires in the spiral form. Its durable structure and high density have made the Bonel (DHT) spring system one of the oldest systems frequently used even today. It provides a hard or medium hard surface to the bed.

#### Thick Fiber Layer

Mattress quilting produced with high-weight silicone fiber and filled sponge offers an eyeful look and comfort.

| BONEL SPRING                  |        |
|-------------------------------|--------|
| SIDE<br>SUPPORT SPONGE        | 22 DNS |
| UPPER LAYER<br>SUPPORT SPONGE | 28 DNS |
| FIBER                         | 300 gr |
| WOVEN FABRIC                  | 280 gr |
| HEIGHT                        | 30 cm  |