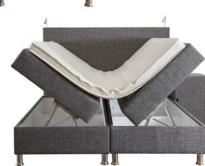

# **STORAGE BED & HEADBOARD**

- Easy-to-open shock absorber system with safety lock
- Long-lasting fabric or leather upholstery
- MDFlam interior coating
- Easy to grasp handles
- Stainless oven painted and durable profile construction
- High feet that facilitate cleaning under the storage bed
- Bed base switches that provide synchronized opening of the storage bed covers
- Specially designed chest section with undivided large interior
- Chest depth of 25 cm