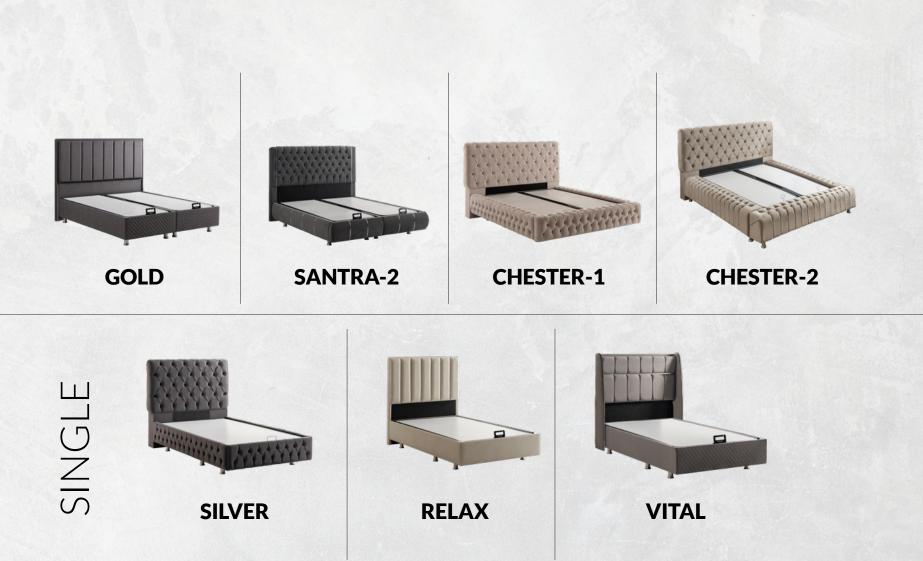

y point of the spine is fully supported and effect of the spouses' movements on each other during sleep is minimized.



Prefer Vital mattress supported with pocket spring and thick fiber layer to wake up to an energetic day.



Thick Fiber Layer

Mattress quilting produced with high-weight silicone fiber and filled sponge offers an eyeful look and comfort.





| POCKET SPRING                 |        |
|-------------------------------|--------|
| SIDE<br>SUPPORT SPONGE        | 28 DNS |
| UPPER LAYER<br>SUPPORT SPONGE | 33 DNS |
| FIBER                         | 300 gr |
| WOVEN FABRIC                  | 280 gr |
| HEIGHT                        | 27 cm  |

VITAL









MAKINE

1 al

www.inmobed.com

LPACK

ROL

í

## **STORAGE BEDS & HEADBOARDS**





## **STORAGE BEDS & HEADBOARDS**



# **STORAGE BED & HEADBOARD**



- Easy-to-open shock absorber system with safety lock
- Long-lasting fabric or leather upholstery
- MDFlam interior coating
- Easy to grasp handles
- Stainless oven painted and durable profile construction
- High feet that facilitate cleaning under the storage bed
- Bed base switches that provide synchronized opening of the storage bed covers
- Specially designed chest section with undivided large interior
- Chest depth of 25 cm



## DRESSER



## **BEDSIDE TABLE**



## BENCH



\* Dressers, Bedside Tables and Benches can be used for all models. They are produced in color suitable for the bed model.

### HARD BOX









## BOX SPRING CONTROLLED & MOTORIZED

















### **BOX SPRING**









### BOX SPRING WITH CHEST











### "It is an