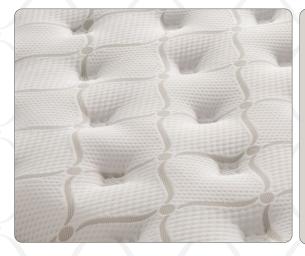

### Visco Sponge Layer

Visco sponge, which has an open-cell structure where air can move freely, takes your body shape and maximizes sleep comfort. The sponge that has a dense and elastic structure changes form according to the pressure applied on it. It is soft when you lie on it, but when you get up; it takes its old solid form again.

The thick sponge layer used in the pad provides a softer surface and thus increases the comfort of the mattress. A healthier sleep is provided thanks to the balanced pressure distribution on the pad separated from the springs.