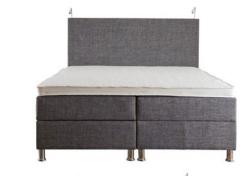

## CHESTER-1 STORAGE BED & HEADBOARD (12 cm)

-

A

\*\*\*\*\*\*\*

AAAAAA

K

LI

A sleeping experience above the clouds with feather sponge used comfort pad...

# **STORAGE BED & HEADBOARD**

- Easy-to-open shock absorber system with safety lock
- Long-lasting fabric or leather upholstery
- MDFlam interior coating
- Easy to grasp handles
- Stainless oven painted and durable profile construction
- High feet that facilitate cleaning under the storage bed
- Bed base switches that provide synchronized opening of the storage bed covers
- Specially designed chest section with undivided large interior
- Chest depth of 25 cm