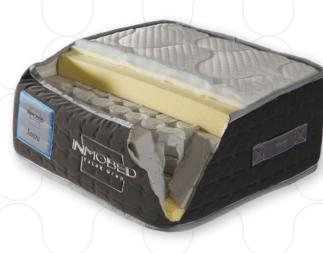

### Pocket Spring System

The springs produced in our factory are combined in appropriate sizes by being packed one by one and individual packaging ensures sound insulation between the springs and allows them to move independently from each other. Thanks to the springs that move independently, every point of the spine is fully supported and effect of the spouses' movements on each other during sleep is minimized.

### Visco Sponge Layer

Visco sponge, which has an open-cell structure where air can move freely, takes your body shape and maximizes sleep comfort. The sponge that has a dense and elastic structure changes form according to the pressure applied on it. It is soft when you lie on it, but when you get up; it takes its old solid form again.

| POCKET SPRING          |        |
|------------------------|--------|
| SIDE<br>SUPPORT SPONGE | 28 DNS |
| VISCO SPONGE           | 50 DNS |
| FIBER                  | 300 gr |
| WOVEN FABRIC           | 320 gr |
| HEIGHT                 | 34 cm  |