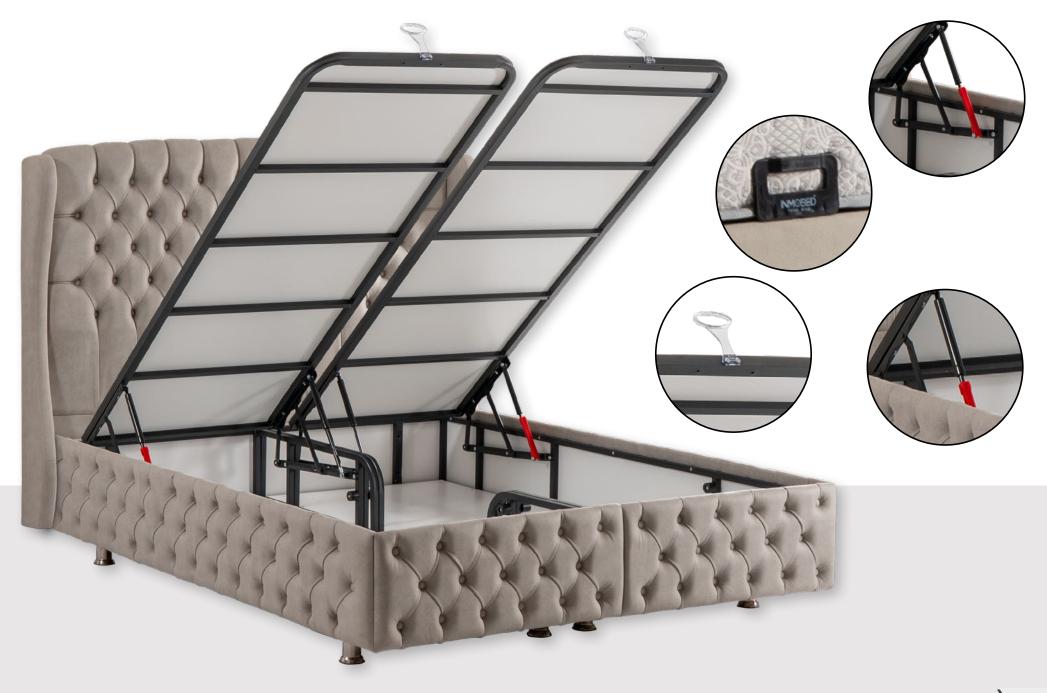

# **STORAGE BED & HEADBOARD**

- Easy-to-open shock absorber system with safety lock
- Long-lasting fabric or leather upholstery
- MDFlam interior coating
- Easy to grasp handles
- Stainless oven painted and durable profile construction
- High feet that facilitate cleaning under the storage bed
- Bed base switches that provide synchronized opening of the storage bed covers
- Specially designed chest section with undivided large interior
- Chest depth of 25 cm