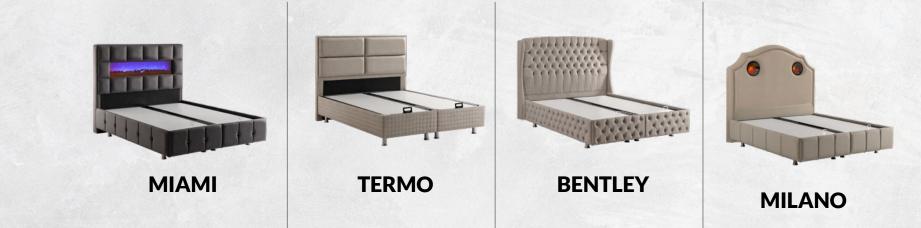

prings that move independently, every point of the spine is fully supported and effect of the spouses' movements on each other during sleep is minimized.



Prefer Vital mattress supported with pocket spring and thick fiber layer to wake up to an energetic day.



Thick Fiber Layer

Mattress quilting produced with high-weight silicone fiber and filled sponge offers an eyeful look and comfort.





| POCKET SPRING                 |        |
|-------------------------------|--------|
| SIDE<br>SUPPORT SPONGE        | 28 DNS |
| UPPER LAYER<br>SUPPORT SPONGE | 33 DNS |
| FIBER                         | 300 gr |
| WOVEN FABRIC                  | 280 gr |
| HEIGHT                        | 27 cm  |

VITAL









MAKINE

1 al

www.inmobed.com

LPACK

ROL

í

## **STORAGE BEDS & HEADBOARDS**





## **STORAGE BEDS & HEADBOARDS**



# **STORAGE BED & HEADBOARD**



- Easy-to-open shock absorber system with safety lock
- Long-lasting fabric or leather upholstery
- MDFlam interior coating
- Easy to grasp handles
- Stainless oven painted and durable profile construction
- High feet that facilitate cleaning under the storage bed
- Bed base switches that provide synchronized opening of the storage bed covers
- Specially designed chest section with undivided large interior
- Chest depth of 25 cm



## DRESSER



## **BEDSIDE TABLE**



## BENCH



\* Dressers, Bedside Tables and Benches can be used for all models. They are produced in color suitable for the bed model.

### HARD BOX









## BOX SPRING CONTROLLED & MOTORIZED

















### **BOX SPRING**









### BOX SPRING